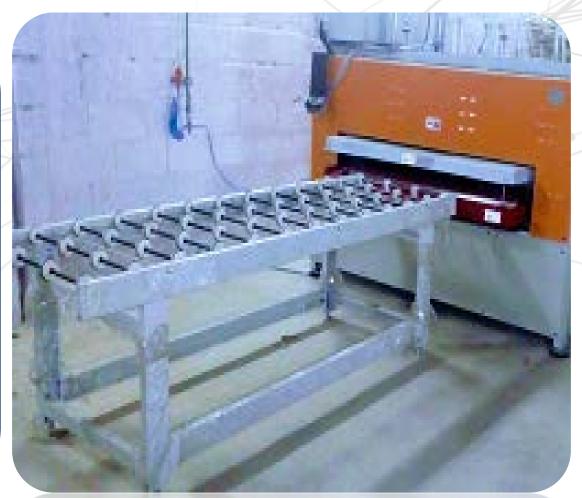

## Our Custom Engineered Hot Press Wood Working Machine

Hot press Machine

Design & developed From Concept for Custom requirement

Aiding: Lamination On Both sides of Ply wood

Pneumatically Controlled rollers used to roll & Press for different type of Wood thickness.

Electrical: Thyristor controlled with temperature controller, infra red Quartz Glass Heating System.

Project completion: 6 weeks