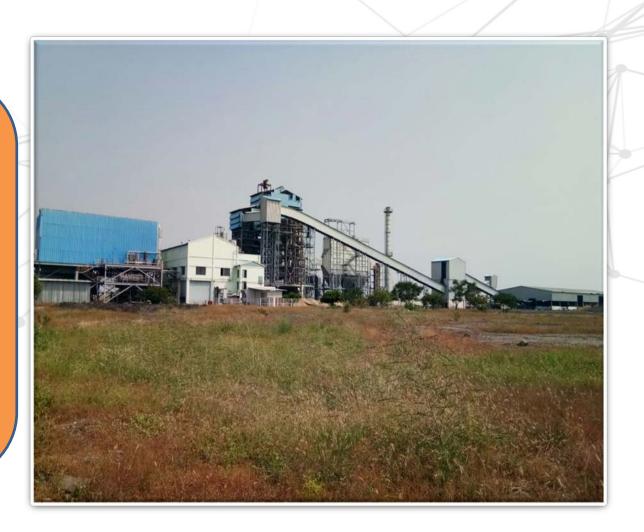

Control : VFD Control

Sensor : Proximity sensor At Entry & exit

Over view of 6 MW Independent power plant based on 100% deoiled cashew shell.

Company: M/s. Rajkumar Impex Pvt Ltd., Tuticorin in the year 2011.