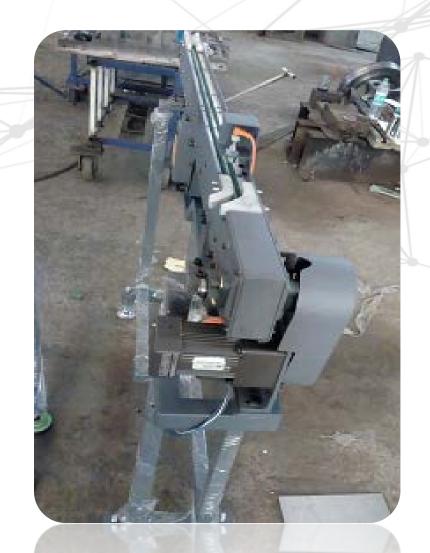

### Our Round Belt Conveyor for parts Movement

Round Belt conveyor

Aiding: Auto Assembly Line, From CNC Grinding machine to Vibrator.

Criticality: Avoiding Damage to O D ground Component

Speed : 6 Mtrs / Minute

Control : VFD Control

Sensor : Proximity sensor At Entry & exit

Over view of 6 MW Independent power plant based on 100% deoiled cashew shell.

Company: M/s. Rajkumar Impex Pvt Ltd., Tuticorin in the year 2011.