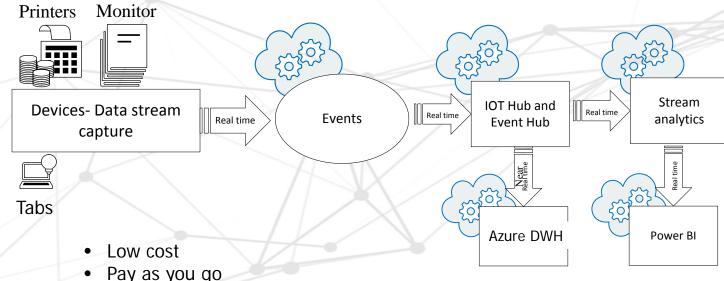

### IOT - Implementation - Data integration to data capture, reporting and analytics

- Pay as you go
- Easy to monitor
- Integration with Existing DW and reports
- Critical Alerts
- · Big data integration Spark and HD insight Hadoop data source
- Fast in-memory technology

## Pollution Control across industries: Connected Devices and a more effective AMC

- The client was a air-pollution control solution provider and worked with 100s of top companies across Textile, Cement, Lead-Recycling, Iron & Steel as well as Mining.
- Their current solution involved on average 100-150 site visits by engineers per client per year
- There was no proactive identification of anomalies and issues got escalated quickly which meant lot of customer heartburn and churn

- We delivered a connected IoT solution that captured data from key sensors / PLCs and streamed the data into a MS Azure DWH
- This data was then processed into Power BI dashboards and also had dozens of alerts setup based on client's understanding of key triggers
- Proactive analysis of historical failures resulted in an intelligent system that proactively identified issues and alerted both client and site-head
- Intelligent Dashboards delivered on PC and Mobile Platform with rich visualization and charts

The Client is an Air Pollution
Control solution provider and
work with dozens of large
manufacturing and utilities
companies across India.

- · Rich visualizations and dashboards result in overall visibility to unit health
- 15% reduction in site visits by Client Engineers QoQ and expected further reduction in the coming quarters
- Rich data availability to be used for better planning of production and also for compliance purposes