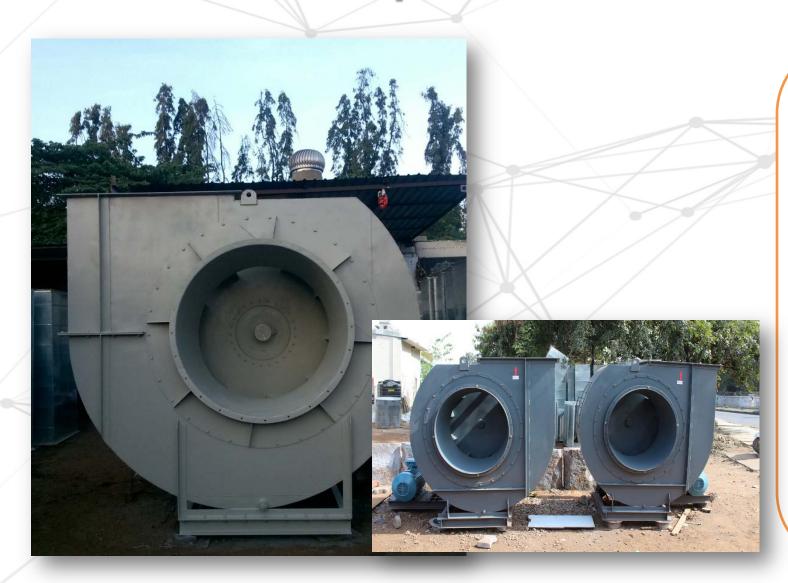

HSD** Yard as turnkey project. As License Approval per CCOE norms Commissioning Installation Manufacturing Design & Approval from CCOE Site or Process Study

Annual Maintenance supported by our customer support team.

License approval from all department as per Norms

Installation & Commissioning report along with Operating Manual.

Feasibility report for critical cases

### Mapping, Project Management

We at SE TechnoHub do diligent planning of projects to offer turnkey solutions in a shortest cycle time





**Product**: Dust Collector

1. Company: SKF Bearings

Material : Rubber

Place: Nanjangudu, Mysore.

2. Company: Evircor

Material: Paper Dust

Place : Peenya, Bangalore.



Company: Indian Bureau

of Mines

**Product: Scrubber** 

Material : Chemicals

Place : Peenya,

Bangalore.



- 75 HP Exhaust Blower
   Company: Orientbell.
- 25 HP Supply Blower with Ventilation System

Qty: 2 Nos

Project: Mangalore Power

Project

Company: Bfl





• Product : HSD Tank.

• Company : SKL Techpark

Place : Devanahalli, Karnataka.



Product : CS Tank.

• Company : Boruka

Place : Mysore, Karnataka.





Product :Self Supported Chimney(MS)

Company : ITC

Place : Devenahalli

Product : Self Supported Chimney

• Company : Boruka

• Place : Mysore

## Our Custom Engineered Hot Press Wood Working Machine

Hot press Machine

Design & developed From Concept for Custom requirement

Aiding: Lamination On Both sides of Ply wood

Pneumatically Controlled rollers used to roll & Press for different type of Wood thickness.

Electrical: Thyristor controlled with temperature controller, infra